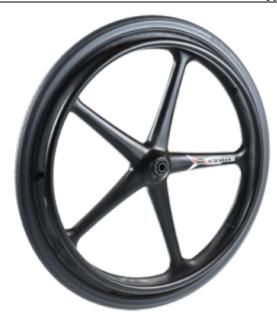

**Product Name:** <u>Y70090000RAG</u>

## **Product Attributes:**

Wheel OD: 22 Wheel Width: 1 Hub Style: 5SpkLC-B Bore Length: 3 Bore ID: 1.375

Hub Color: Metallic Blu Other 1: No Handrim

Other 2: -Other 3: -

Unit Net Weight: 2.031 Parts Per Container: 10