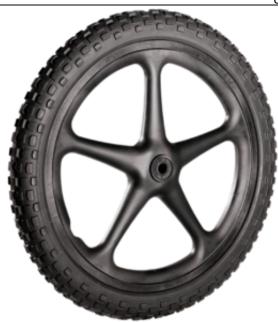

**Product Name:** <u>Y70070000RAC</u>

## **Product Attributes:**

Wheel OD: 20 Wheel Width: 1 Hub Style: 5SpkLC-A Bore Length: 2.3 Bore ID: 0.625 Hub Color: Blk

Other 1: Plastic Bushing

Other 2: -Other 3: -

Unit Net Weight: 1.93 Parts Per Container: 100