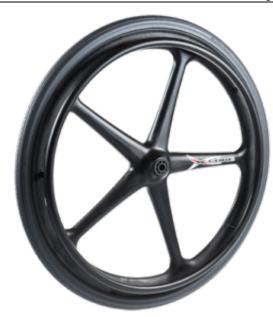

**Product Name:** <u>Y70050000RAY</u>

## **Product Attributes:**

Wheel OD: 25 Wheel Width: 1.375 Hub Style: 5SpkLC-B Bore Length: 2.25 Bore ID: 1.125 Hub Color: Blk Other 1: Slv HR Other 2: -

Unit Net Weight: 2.25 Parts Per Container: 10

Color: 3C - Black, White, 6C - Grey