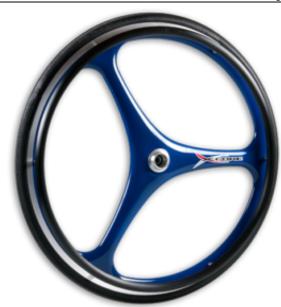

**Product Name:** <u>Y70030000RAL</u>

## **Product Attributes:**

Wheel OD: 25 Wheel Width: 1 Hub Style: 3SpkLC-A Bore Length: 1.6 Bore ID: 0.5 Hub Color: Blk Other 1: Wide Hub Other 2: Unpainted Other 3: Foam Coated HR Unit Net Weight: 1.4