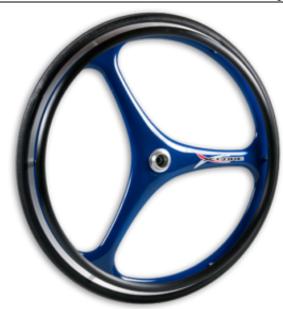

**Product Name:** <u>Y70030000RAG</u>

## **Product Attributes:**

Wheel OD: 25 Wheel Width: 1 Hub Style: 3SpkLC-A Bore Length: 1.6 Bore ID: 0.5 Hub Color: Blk

Other 1: Narrow Hub Other 2: Vinyl HR

Other 3: -

Unit Net Weight: 1.4 Parts Per Container: 10