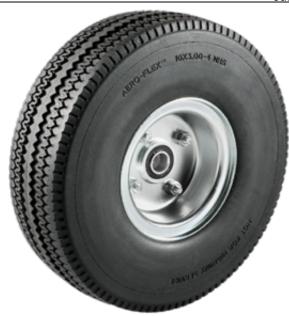

## **Custom Engineered Wheels, Inc**

1851 Fox Farm Road Warsaw, IN 46580

Phone: (800)-479-4335 / (574)-267-4005

customerservice@cewmail.com

Product Type: Flat Free PU, Polyurethane Wheel Assembly

Product Name: M99990098AAB

## **Product Attributes:**

Wheel OD: 10 Wheel Width: 3 Hub Style: 3pc-A Tread Style: Sawtooth Bore Length: 2.25 Bore ID: 1.375 Hub Color: Slvr Tire Color: Blk Other 1: -Other 2: -Other 3: -

Type: Wheel Assembly Unit Net Weight: 3.08338 Parts Per Container: 100