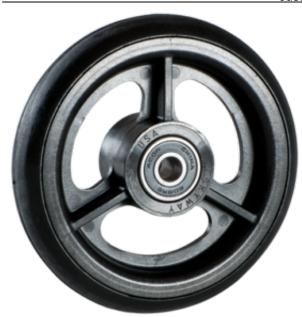

## **Custom Engineered Wheels, Inc**

1851 Fox Farm Road Warsaw, IN 46580

Phone: (800)-479-4335 / (574)-267-4005

customerservice@cewmail.com

Product Type: Flat Free PU, Polyurethane Wheel Assembly

**Product Name:** M99990014AAB

## **Product Attributes:**

Wheel OD: 4.3 Wheel Width: 1.25 Hub Style: 3Spk-D Tread Style: Smooth Bore Length: 1 Bore ID: 0.3125 **Hub Color: Slvr** Tire Color: Blk Other 1: -Other 2: -Other 3: -

Type: Wheel Assembly Unit Net Weight: 0.223 Parts Per Container: 50