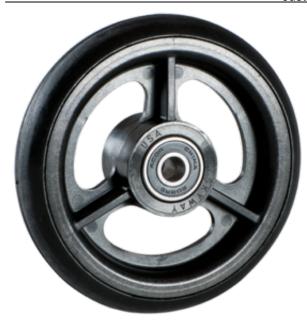

## **Product Attributes:**

Wheel OD: 4 Wheel Width: 1 Hub Style: 3Spk-D Tread Style: Smooth Bore Length: 1 Bore ID: 0.3125 **Hub Color: Slvr** Tire Color: Blk Other 1: -Other 2: -Other 3: -

Other 4: -

Type: Wheel Assembly Unit Net Weight: 0.106 Parts Per Container: 50