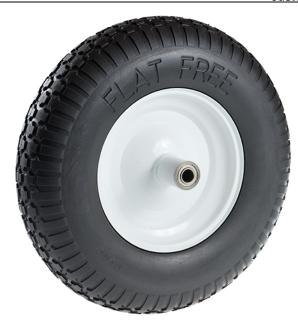

## **Product Attributes:**

Wheel OD: 16 Wheel Width: 4 Hub Style: 1pc-A Tread Style: Diamond Bore Length: 2.5 Bore ID: 0.375 **Hub Color: Wht** Tire Color: Dk Gry Other 1: Centered Hub

Other 2: -Other 3: -Other 4: -