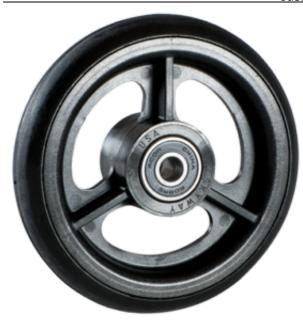

## **Custom Engineered Wheels, Inc**

1851 Fox Farm Road Warsaw, IN 46580

Phone: (800)-479-4335 / (574)-267-4005

customerservice@cewmail.com

Product Type: Flat Free PU, Polyurethane Wheel Assembly

Product Name: M90040020AAC

## **Product Attributes:**

Wheel OD: 5 Wheel Width: 1.5 Hub Style: 3Spk-D Tread Style: Smooth Bore Length: 1 Bore ID: 0.3125 **Hub Color: Slvr** Tire Color: Red Other 1: -Other 2: -

Other 3: -Other 4: -