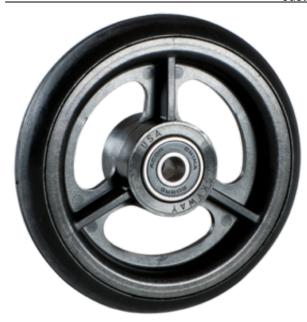

## **Custom Engineered Wheels, Inc**

1851 Fox Farm Road Warsaw, IN 46580

Phone: (800)-479-4335 / (574)-267-4005

customerservice@cewmail.com

Product Type: Flat Free PU, Polyurethane Wheel Assembly

**Product Name:** M90040016AAC

## **Product Attributes:**

Wheel OD: 5 Wheel Width: 1 Hub Style: 3Spk-D Tread Style: Smooth Bore Length: 1 Bore ID: 0.75 Hub Color: Slvr Tire Color: Red Other 1: -Other 2: -Other 3: -

Type: Wheel Assembly Unit Net Weight: 0.246 Parts Per Container: 50