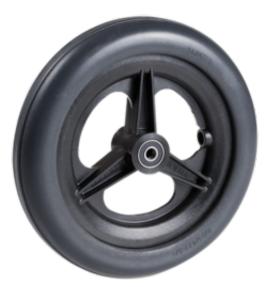

## Product Name: <u>M90010016AAC</u>

## **Product Attributes:**

Wheel OD: 4 Wheel Width: 1 Hub Style: 3Spk-D Tread Style: Round Bore Length: 1 Bore ID: 0.3125 Hub Color: Silver Tire Color: Blk Other 1: Alum Hub Other 2: -Other 3: -Other 4: -Type: Wheel Assembly Unit Net Weight: 0.246 Parts Per Container: 50