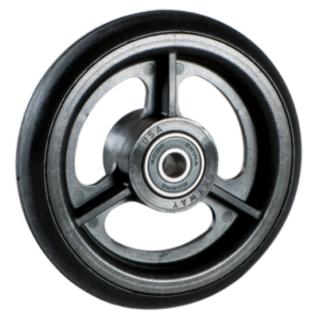

## Product Name: <u>M90010016AAB</u>

## **Product Attributes:**

Wheel OD: 5 Wheel Width: 1 Hub Style: 3Spk-D Tread Style: Smooth Bore Length: 1 Bore ID: 0.75 Hub Color: Slvr Tire Color: Ylw Other 1: -Other 2: -Other 3: -Other 4: -Type: Wheel Assembly Unit Net Weight: 0.246 Parts Per Container: 50