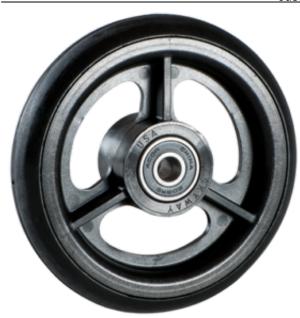

## **Custom Engineered Wheels, Inc**

1851 Fox Farm Road Warsaw, IN 46580

Phone: (800)-479-4335 / (574)-267-4005

customerservice@cewmail.com

Product Type: Flat Free PU, Polyurethane Wheel Assembly

**Product Name:** M90010016AAA

## **Product Attributes:**

Wheel OD: 5 Wheel Width: 1 Hub Style: 3Spk-D Tread Style: Smooth Bore Length: 1 Bore ID: 0.75 Hub Color: Slvr Tire Color: Blu Other 1: -Other 2: -Other 3: -

Other 4: -

Type: Wheel Assembly Unit Net Weight: 0.246