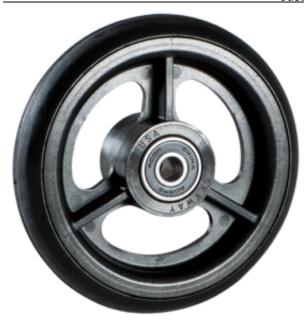

## **Custom Engineered Wheels, Inc**

1851 Fox Farm Road Warsaw, IN 46580

Phone: (800)-479-4335 / (574)-267-4005

customerservice@cewmail.com

Product Type: Flat Free PU, Polyurethane Wheel Assembly

**Product Name:** M90010014AAD

## **Product Attributes:**

Wheel OD: 4.3 Wheel Width: 1.25 Hub Style: 3Spk-D Tread Style: Smooth Bore Length: 1 Bore ID: 0.75 Hub Color: Slvr Tire Color: Ylw Other 1: -Other 2: -Other 3: -Other 4: -

Type: Wheel Assembly Unit Net Weight: 0.223 Parts Per Container: 50