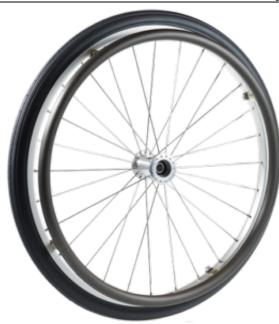

## **Custom Engineered Wheels, Inc**

1851 Fox Farm Road Warsaw, IN 46580

Phone: (800)-479-4335 / (574)-267-4005

customerservice@cewmail.com

Product Type: Flat Free PU, Polyurethane Wheel Assembly

Product Name: <u>M80500064AAB</u>

## **Product Attributes:**

Wheel OD: 20 Wheel Width: 1.25 Hub Style: WireSpk Tread Style: Street Bore Length: 2.5 Bore ID: 0.5 **Hub Color: Slvr** Tire Color: Dk Gry

Other 1: -Other 2: -Other 3: -Other 4: -