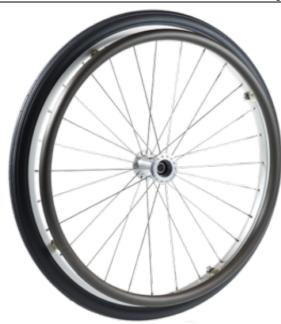

## **Custom Engineered Wheels, Inc**

1851 Fox Farm Road Warsaw, IN 46580

Phone: (800)-479-4335 / (574)-267-4005

customerservice@cewmail.com

Product Type: Flat Free PU, Polyurethane Wheel Assembly

**Product Name:** <u>M80490129ACX</u>

## **Product Attributes:**

Wheel OD: 24 Wheel Width: 1 Hub Style: WireSpk Tread Style: Herringbone

Bore Length: 2.5 Bore ID: 0.5 **Hub Color: Slvr** Tire Color: Dk Gry

Other 1: -Other 2: -Other 3: -Other 4: -