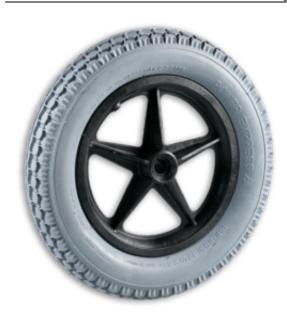

## **Custom Engineered Wheels, Inc**

1851 Fox Farm Road Warsaw, IN 46580

Phone: (800)-479-4335 / (574)-267-4005

customerservice@cewmail.com

Product Type: Flat Free PU, Polyurethane Wheel Assembly

Product Name: <u>M80480060AAA</u>

## **Product Attributes:**

Wheel OD: 16 Wheel Width: 1.75 Hub Style: 5Spk-A Tread Style: Herringbone

Bore Length: 1.85 Bore ID: 0.5 Hub Color: Blk Tire Color: Dk Gry

Other 1: -Other 2: -Other 3: -Other 4: -