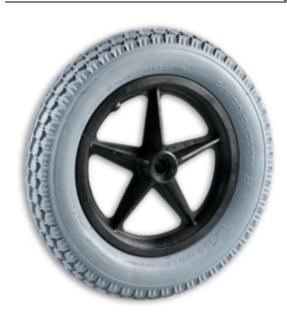

## **Custom Engineered Wheels, Inc**

1851 Fox Farm Road Warsaw, IN 46580

Phone: (800)-479-4335 / (574)-267-4005

customerservice@cewmail.com

Product Type: Flat Free PU, Polyurethane Wheel Assembly

Product Name: <u>M80460065AAA</u>

## **Product Attributes:**

Wheel OD: 20 Wheel Width: 1.5 Hub Style: 5Spk-A Tread Style: Street Bore Length: 2.34 Bore ID: 0.5625 Hub Color: Blk Tire Color: Dk Gry

Other 1: -Other 2: -Other 3: -Other 4: -