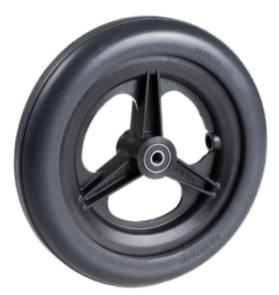

## Product Name: <u>M80440057AAA</u>

## **Product Attributes:**

Wheel OD: 14 Wheel Width: 1.5 Hub Style: 3Spk-D Tread Style: Herringbone Bore Length: 2.207 Bore ID: 0.5 Hub Color: Blk Tire Color: Dk Gry Other 1: -Other 2: -Other 3: -Other 4: -Type: Wheel Assembly Unit Net Weight: 2.65 Parts Per Container: 225