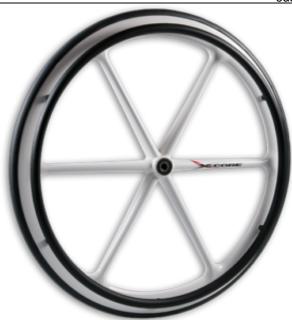

## **Custom Engineered Wheels, Inc**

1851 Fox Farm Road Warsaw, IN 46580

Phone: (800)-479-4335 / (574)-267-4005

customerservice@cewmail.com

Product Type: Flat Free PU, Polyurethane Wheel Assembly

**Product Name:** M70110079RAA

## **Product Attributes:**

Wheel OD: 24 Wheel Width: 1 Hub Style: 6SpkLC-A Tread Style: Herringbone

Bore Length: 2.08 Bore ID: 1.375 Hub Color: Blk Tire Color: Lt Gry

Other 1: -Other 2: -Other 3: -Other 4: -