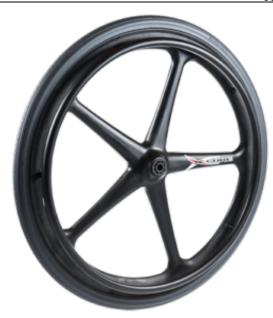

## **Product Attributes:**

Wheel OD: 22 Wheel Width: 1 Hub Style: 5SpkLC-B Tread Style: Street Bore Length: 2.25 Bore ID: 0.5 Hub Color: Blk Tire Color: Dk Gry

Other 1: Aluminum Handrim

Other 2: -Other 3: -Other 4: -