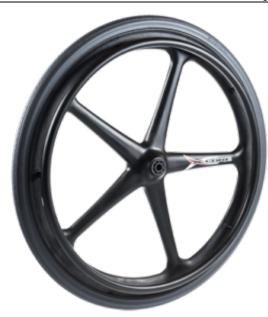

## **Custom Engineered Wheels, Inc**

1851 Fox Farm Road Warsaw, IN 46580

Phone: (800)-479-4335 / (574)-267-4005

customerservice@cewmail.com

Product Type: Flat Free PU, Polyurethane Wheel Assembly

**Product Name:** M70090070RAD

## **Product Attributes:**

Wheel OD: 22 Wheel Width: 1 Hub Style: 5SpkLC-B Tread Style: Street Bore Length: 1.375 Bore ID: 0.5 Hub Color: Blu

Tire Color: Blk
Other 1: Other 2: Other 3: Other 4: -

Type: Wheel Assembly Unit Net Weight: 3.2 Parts Per Container: 10