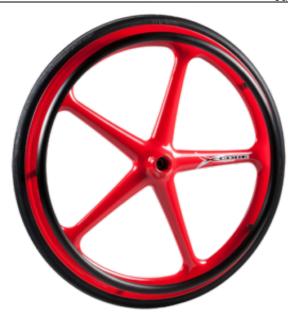

## **Product Attributes:**

Wheel OD: 20 Wheel Width: 1 Hub Style: 5SpkLC-B Tread Style: Herringbone

Bore Length: 1.625 Bore ID: 0.5 Hub Color: Red Tire Color: Blk Other 1: -Other 2: -Other 3: -Other 4: -