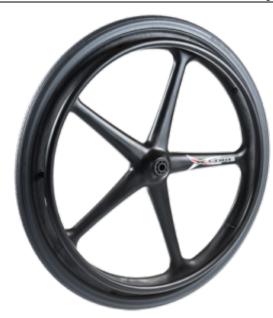

## **Product Attributes:**

Wheel OD: 20 Wheel Width: 1 Hub Style: 5SpkLC-B Tread Style: Street Bore Length: 2.25 Bore ID: 0.5 Hub Color: Blkk Tire Color: Dk Gry

Other 1: -Other 2: -Other 3: -Other 4: -

Type: Wheel Assembly Unit Net Weight: 4 Parts Per Container: 10