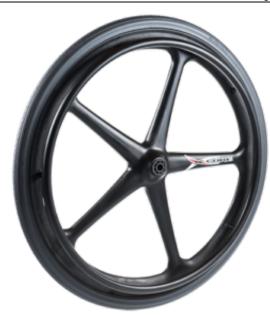

## **Custom Engineered Wheels, Inc**

1851 Fox Farm Road Warsaw, IN 46580

Phone: (800)-479-4335 / (574)-267-4005

customerservice@cewmail.com

Product Type: Flat Free PU, Polyurethane Wheel Assembly

**Product Name:** M70080064RAL

## **Product Attributes:**

Wheel OD: 20 Wheel Width: 1 Hub Style: 5SpkLC-B Tread Style: Street Bore Length: 2.25 Bore ID: 0.5 Hub Color: Blk Tire Color: Dk Gry

Other 1: Aluminum Handrim

Other 2: Sunrise Other 3: -Other 4: -