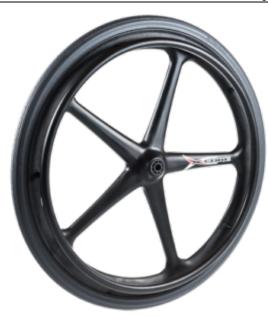

## **Product Attributes:**

Wheel OD: 20 Wheel Width: 1 Hub Style: 5SpkLC-B Tread Style: Street Bore Length: 1.375 Bore ID: 0.625 Hub Color: Blk Tire Color: Dk Gry Other 1: Hand Rim

Other 2: -Other 3: -

Other 4: No Label Type: Wheel Assembly Unit Net Weight: 4 Parts Per Container: 10