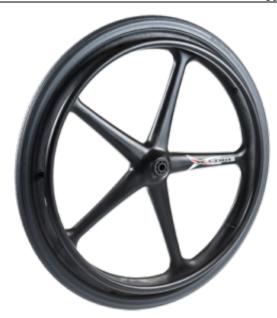

## **Custom Engineered Wheels, Inc**

1851 Fox Farm Road Warsaw, IN 46580

Phone: (800)-479-4335 / (574)-267-4005

customerservice@cewmail.com

Product Type: Flat Free PU, Polyurethane Wheel Assembly

**Product Name:** M70080064RAG

## **Product Attributes:**

Wheel OD: 20 Wheel Width: 1 Hub Style: 5SpkLC-B Tread Style: Street Bore Length: 1.625 Bore ID: 0.5 Hub Color: Wht

Tire Color: Dk Gry

Other 1: -Other 2: -Other 3: -Other 4: -

Type: Wheel Assembly Unit Net Weight: 3.9 Parts Per Container: 10