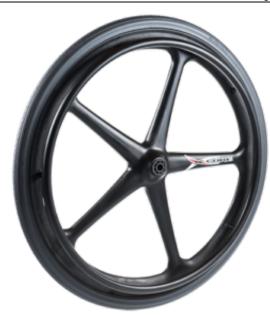

## **Product Attributes:**

Wheel OD: 20 Wheel Width: 1 Hub Style: 5SpkLC-B Tread Style: Street Bore Length: 3 Bore ID: 0.625 Hub Color: Gloss Blk Tire Color: Dk Gry

Other 1: -Other 2: -Other 3: -Other 4: -