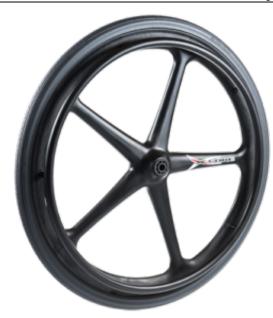

## **Custom Engineered Wheels, Inc**

1851 Fox Farm Road Warsaw, IN 46580

Phone: (800)-479-4335 / (574)-267-4005

customerservice@cewmail.com

Product Type: Flat Free PU, Polyurethane Wheel Assembly

**Product Name:** M70080064RAA

## **Product Attributes:**

Wheel OD: 20 Wheel Width: 1 Hub Style: 5SpkLC-B Tread Style: Street Bore Length: 3 Bore ID: 1.375 Hub Color: Blk Tire Color: Dk Gry

Other 1: -Other 2: -Other 3: -Other 4: -

Type: Wheel Assembly Unit Net Weight: 3.95 Parts Per Container: 10