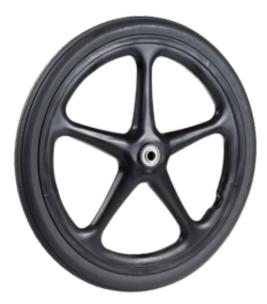

## Product Name: M70070466AAJ

## **Product Attributes:**

Wheel OD: 20.5 Wheel Width: 1.75 Hub Style: 5SpkLC-A Tread Style: Smooth Bore Length: 2.75 Bore ID: 1.36 Hub Color: Blk Tire Color: Lt Gry Other 1: -Other 2: -Other 3: -Other 4: -Type: Wheel Assembly Unit Net Weight: 4.50598 Parts Per Container: 100