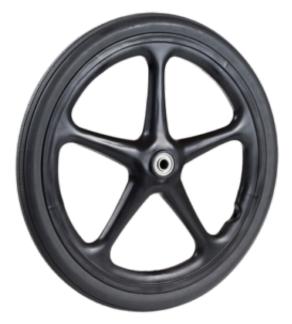

## Product Name: <u>M70070466AAH</u>

## **Product Attributes:**

Wheel OD: 20.5 Wheel Width: 1.75 Hub Style: 5SpkLC-A Tread Style: Street Bore Length: 2.25 Bore ID: 1.375 Hub Color: Blk Tire Color: Lt Gry Other 1: -Other 2: -Other 3: -Other 4: -Type: Wheel Assembly Unit Net Weight: 4.50598 Parts Per Container: 100