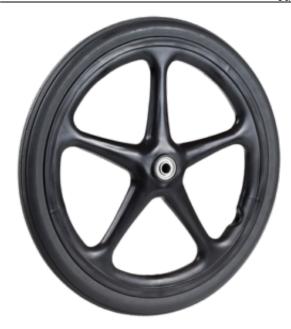

## **Custom Engineered Wheels, Inc**

1851 Fox Farm Road Warsaw, IN 46580

Phone: (800)-479-4335 / (574)-267-4005

customerservice@cewmail.com

Product Type: Flat Free PU, Polyurethane Wheel Assembly

**Product Name:** M70070466AAD

## **Product Attributes:**

Wheel OD: 20.5 Wheel Width: 2.15 Hub Style: 5SpkLC-A Tread Style: Street Bore Length: 2.25 Bore ID: 0.625 Hub Color: Blk Tire Color: Blk Other 1: Bushing

Other 2: -Other 3: -Other 4: -