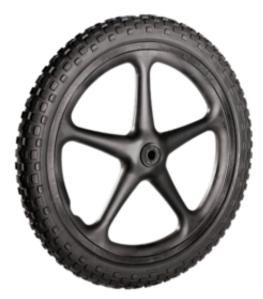

Custom Engineered Wheels, Inc 1851 Fox Farm Road Warsaw, IN 46580 Phone: (800)-479-4335 / (574)-267-4005 customerservice@cewmail.com

Product Type: Elat Free PU, Polyurethane Wheel Assembly

## Product Name: <u>M70070007AAC</u>

## **Product Attributes:**

Wheel OD: 20.5 Wheel Width: 2.15 Hub Style: 5SpkLC-A Tread Style: Knobby Bore Length: 2.3 Bore ID: 0.625 Hub Color: Blk Tire Color: Blk Other 1: PIG&Bushing Other 2: -Other 3: -Other 4: -Type: Wheel Assembly Unit Net Weight: 4.72339 Parts Per Container: 100