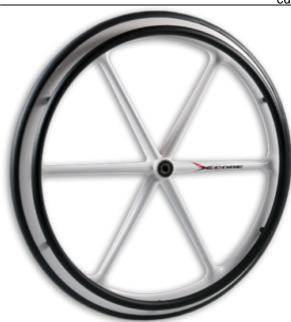

## **Product Attributes:**

Wheel OD: 24 Wheel Width: 1 Hub Style: 6SpkLC-A Tread Style: Herringbone

Bore Length: 2.08 Bore ID: 1.125 Hub Color: Blk Tire Color: Dk Gry Other 1: Plastic HR

Other 2: -Other 3: -Other 4: -

Type: Wheel Assembly Unit Net Weight: 3.47638 Parts Per Container: 10