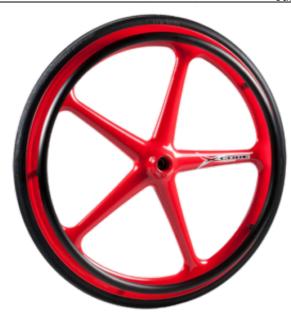

## **Product Attributes:**

Wheel OD: 24 Wheel Width: 1 Hub Style: 5SpkLC-B Tread Style: Herringbone

Bore Length: 2.25 Bore ID: 1.125 Hub Color: Blk Tire Color: Red Other 1: Slv HR Other 2: -Other 3: -Other 4: -