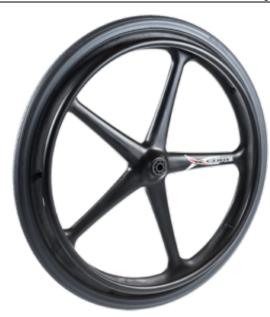

## **Custom Engineered Wheels, Inc**

1851 Fox Farm Road Warsaw, IN 46580

Phone: (800)-479-4335 / (574)-267-4005

customerservice@cewmail.com

Product Type: Flat Free PU, Polyurethane Wheel Assembly

**Product Name:** M70050087AAC

## **Product Attributes:**

Wheel OD: 24 Wheel Width: 1 Hub Style: 5SpkLC-B Tread Style: Street Bore Length: 1.125 Bore ID: 0.5 Hub Color: Wht Tire Color: Dk Gry

Other 1: -Other 2: -Other 3: -Other 4: -

Type: Wheel Assembly Unit Net Weight: 4 Parts Per Container: 10