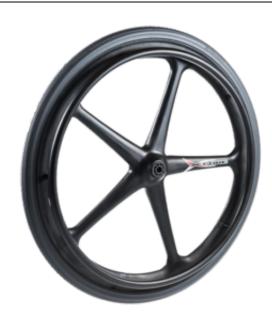

## **Custom Engineered Wheels, Inc**

1851 Fox Farm Road Warsaw, IN 46580

Phone: (800)-479-4335 / (574)-267-4005

customerservice@cewmail.com

Product Type: Flat Free PU, Polyurethane Wheel Assembly

**Product Name: M70050000RAL** 

## **Product Attributes:**

Wheel OD: 24 Wheel Width: 1 Hub Style: 5SpkLC-B Tread Style: -Bore Length: 2.125 Bore ID: 0.5 Hub Color: Blk Tire Color: Dk Gry

Other 1: -Other 2: -Other 3: -Other 4: -

Type: Wheel Assembly Unit Net Weight: 1.95 Parts Per Container: 10