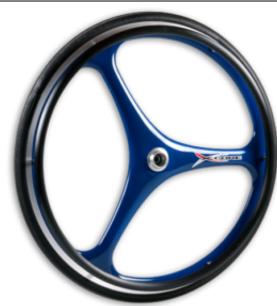

## **Custom Engineered Wheels, Inc**

1851 Fox Farm Road Warsaw, IN 46580

Phone: (800)-479-4335 / (574)-267-4005

customerservice@cewmail.com

Product Type: Flat Free PU, Polyurethane Wheel Assembly

Product Name: M70030601RAA

## **Product Attributes:**

Wheel OD: 25 Wheel Width: 1 Hub Style: 3SpkLC-A Tread Style: Herringbone

Bore Length: 1 Bore ID: 1.125 Hub Color: Blu Tire Color: Blu Other 1: G2 Other 2: -Other 3: -Other 4: -