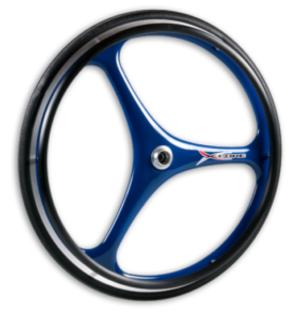

## Product Name: <u>M70030129ABD</u>

## **Product Attributes:**

Wheel OD: 25 Wheel Width: 1 Hub Style: 3SpkLC-A Tread Style: Herringbone Bore Length: 1.6 Bore ID: 0.4375 Hub Color: Blu Tire Color: Blk Other 1: -Other 1: -Other 2: -Other 3: -Other 4: -Type: Wheel Assembly Unit Net Weight: 4.85 Parts Per Container: 10