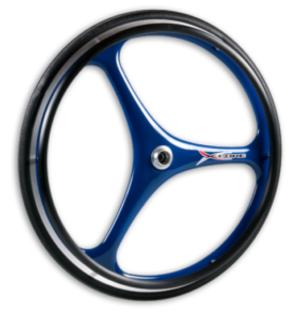

## Product Name: <u>M70030129AAO</u>

## **Product Attributes:**

Wheel OD: 25 Wheel Width: 1 Hub Style: 3SpkLC-A Tread Style: Herringbone Bore Length: 1.6 Bore ID: 0.5 Hub Color: Wht Tire Color: Blk Other 1: Blk Other 1: Blk Other 2: Narrow Hub Other 3: Blk HR Other 4: G1 Type: Wheel Assembly Unit Net Weight: 2.90338 Parts Per Container: 10