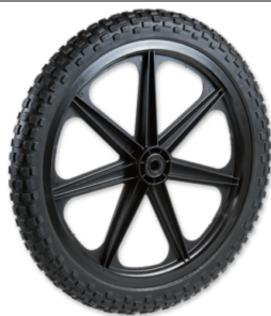

## **Custom Engineered Wheels, Inc**

1851 Fox Farm Road Warsaw, IN 46580

Phone: (800)-479-4335 / (574)-267-4005

customerservice@cewmail.com

Product Type: Flat Free PU, Polyurethane Wheel Assembly

**Product Name:** M08860007WAA

## **Product Attributes:**

Wheel OD: 20 Wheel Width: 2 Hub Style: 7Spk-A Tread Style: Knobby Bore Length: 2.285 Bore ID: 0.625 Hub Color: Blk Tire Color: Blk

Other 1: Warsaw Assembly

Other 2: -Other 3: -Other 4: -