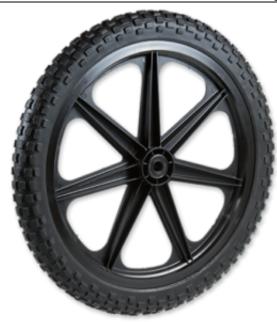

## **Custom Engineered Wheels, Inc**

1851 Fox Farm Road Warsaw, IN 46580

Phone: (800)-479-4335 / (574)-267-4005

customerservice@cewmail.com

Product Type: Flat Free PU, Polyurethane Wheel Assembly

Product Name: M08860007RAB

## **Product Attributes:**

Wheel OD: 20 Wheel Width: 2 Hub Style: 7Spk-A Tread Style: Knobby Bore Length: 2.285 Bore ID: 0.625 Hub Color: Blk Tire Color: Blk

Other 1: Reynosa Hub

Other 2: -Other 3: -Other 4: -