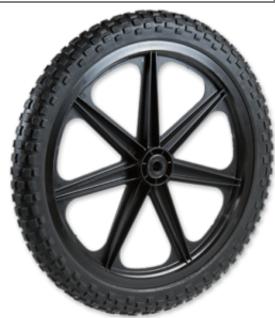

## **Product Attributes:**

Wheel OD: 20 Wheel Width: 2 Hub Style: 7Spk-A Tread Style: Knobby Bore Length: 2.285 Bore ID: 0.625 Hub Color: Blk Tire Color: Blk Other 1: -Other 2: -Other 3: -Other 4: -

Type: Wheel Assembly Unit Net Weight: 3.092 Parts Per Container: 100