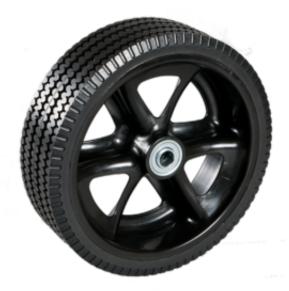

## **Product Attributes:**

Wheel OD: 9.75 Wheel Width: 3 Hub Style: X10-A Tread Style: Sawtooth Bore Length: 2.575 Bore ID: 0.625 Hub Color: Blk Tire Color: Blk Other 1: -Other 2: -Other 3: -Other 4: -Type: Wheel Assembly Unit Net Weight: 2.085 Parts Per Container: 240