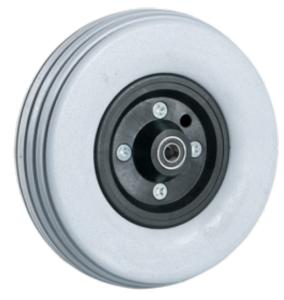

## Product Name: <u>M04210029AAA</u>

## **Product Attributes:**

Wheel OD: 6 Wheel Width: 2 Hub Style: 2pc-A Tread Style: Rib Bore Length: 2.4 Bore ID: 0.875 Hub Color: Blk Tire Color: Dk Gry Other 1: -Other 2: -Other 3: -Other 4: -Type: Wheel Assembly Unit Net Weight: 1.15696 Parts Per Container: 40