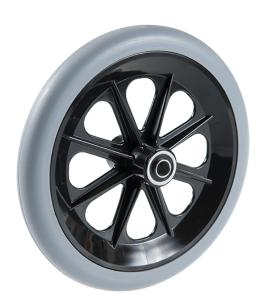

## **Custom Engineered Wheels, Inc**

1851 Fox Farm Road Warsaw, IN 46580

Phone: (800)-479-4335 / (574)-267-4005

customerservice@cewmail.com

Product Type: Flat Free PU, Polyurethane Wheel Assembly

Product Name: M03150036AAA

## **Product Attributes:**

Wheel OD: 7.5 Wheel Width: 1 Hub Style: 8Spk-A Tread Style: Smooth Bore Length: 2.125 Bore ID: 0.875 Hub Color: Blk Tire Color: Dk Gry

Other 1: -Other 2: -Other 3: -Other 4: -