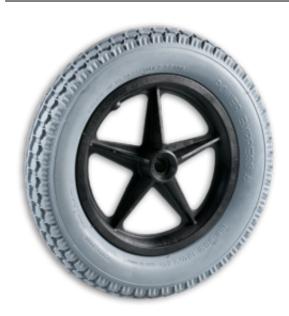

## **Custom Engineered Wheels, Inc**

1851 Fox Farm Road Warsaw, IN 46580

Phone: (800)-479-4335 / (574)-267-4005

customerservice@cewmail.com

Product Type: Flat Free PU, Polyurethane Wheel Assembly

Product Name: M00960033AAA

## **Product Attributes:**

Wheel OD: 8 Wheel Width: 1.25 Hub Style: 5Spk-A Tread Style: Smooth Bore Length: 1.5 Bore ID: 0.3125 Hub Color: Blk Tire Color: Dk Gry Other 1: Dk Gry Other 2: Wide

Other 3: -Other 4: -