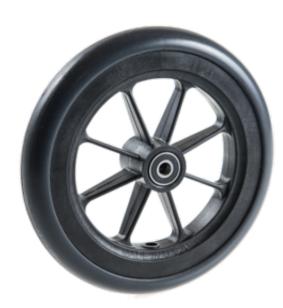

## **Custom Engineered Wheels, Inc**

1851 Fox Farm Road Warsaw, IN 46580

Phone: (800)-479-4335 / (574)-267-4005

customerservice@cewmail.com

Product Type: Flat Free PU, Polyurethane Wheel Assembly

**Product Name:** M00950044AAB

## **Product Attributes:**

Wheel OD: 8 Wheel Width: 1.75 Hub Style: 8spk-C Tread Style: Rib Bore Length: 0.906 Bore ID: 0.3125 Hub Color: Blk Tire Color: Dk Gry Other 1: Obsolete

Other 2: -Other 3: -Other 4: -