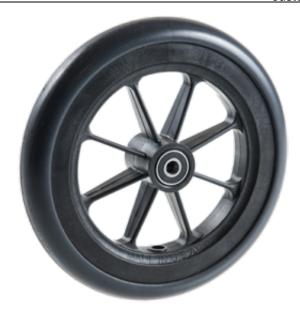

## **Custom Engineered Wheels, Inc**

1851 Fox Farm Road Warsaw, IN 46580

Phone: (800)-479-4335 / (574)-267-4005

customerservice@cewmail.com

Product Type: Flat Free PU, Polyurethane Wheel Assembly

**Product Name:** M00950043AAE

## **Product Attributes:**

Wheel OD: 8 Wheel Width: 1 Hub Style: 8spk-C Tread Style: Smooth Bore Length: 1.5 Bore ID: 0.3125 Hub Color: Blk Tire Color: Dk Gry

Other 1: -Other 2: -Other 3: -Other 4: -

Type: Wheel Assembly Unit Net Weight: 0.50851 Parts Per Container: 40